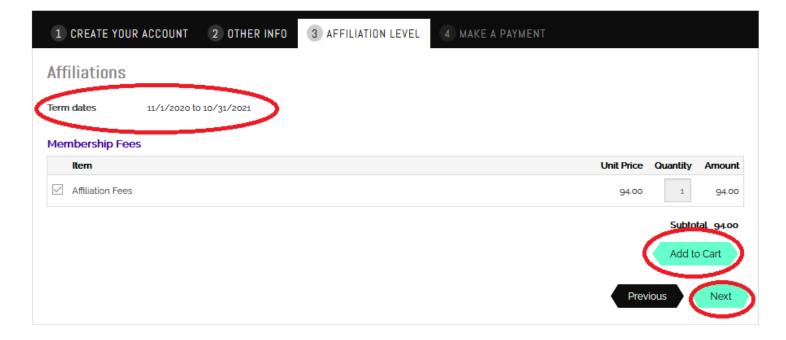

5. Now complete the "Other Info" tab. To do so, click the pencil icon which allows you to edit the fields. Once you've completed them, click "Save" and then "Next".

6. The next tab "Affiliation level" will pre-populate for you. All you need to do is click "Add to Cart" and then "Next". **Important note: The term dates will automatically advance to the start of the next month. Your affiliation is valid the date you pay.** For example, if you Pay October 25, your affiliation is valid October 25<sup>th</sup>, and won't expire until October 31 of the following year.