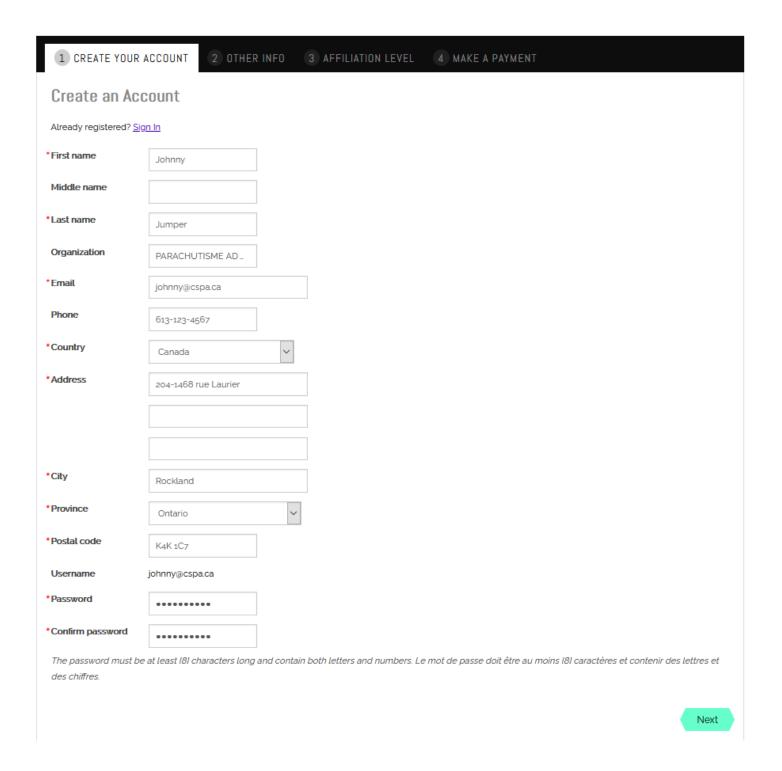

- 4. Fill in all your personal information on the "Create your Account" tab. Once you've filled in all the fields, click "Next". Please Note:
  - Organization Refers to the Club, Provincial Sport Organization or Dropzone you wish to affiliate your vote to. You can read more about this on <a href="here">here</a>.