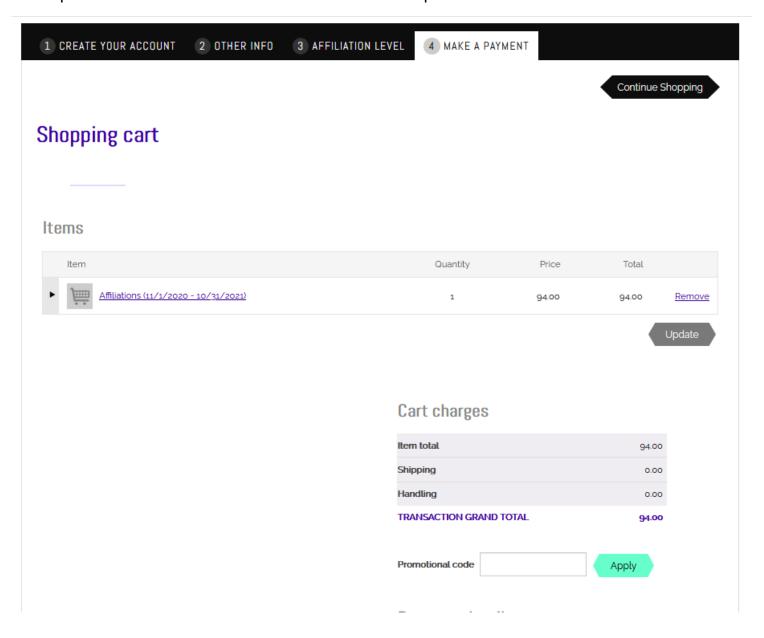

7. On the final tab, "Make a Payment", please verify your purchase and enter your payment details. Click "Submit Order" and then "Finish". You will receive a confirmation of your purchase on the screen as well as an email receipt.