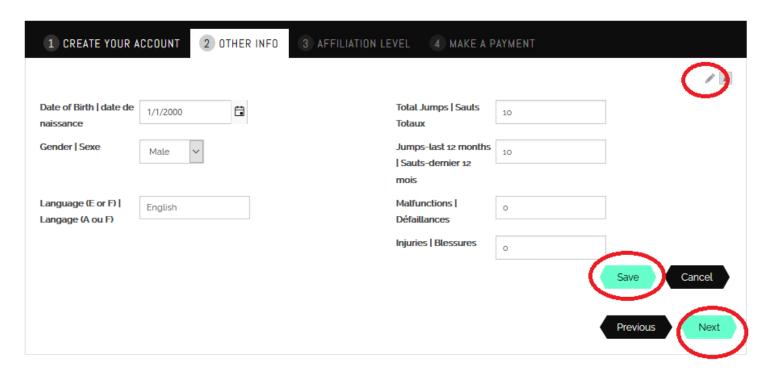

5. Now complete the "Other Info" tab. To do so, click the pencil icon which allows you to edit the fields. Once you've completed them, click "Save" and then "Next".

6. The next tab "Affiliation level" will pre-populate for you. All you need to do is click "Add to Cart" and then "Next". **Important note: The term dates will automatically advance to the start of the next month. Your affiliation is valid the date you pay.** For example, if you Pay October 25, your affiliation is valid October 25<sup>th</sup>, and won't expire until October 31 of the following year.