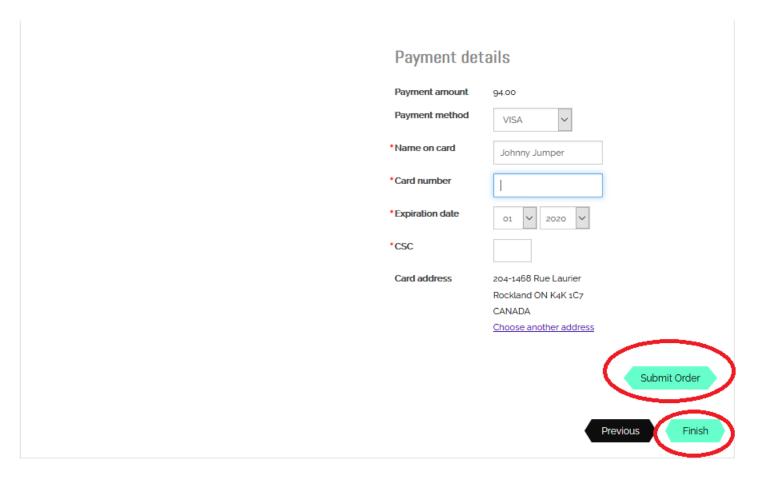

7. On the final tab, "Make a Payment", please verify your purchase and enter your payment details. Click "Submit Order" and then "Finish". You will receive a confirmation of your purchase on the screen as well as an email receipt.