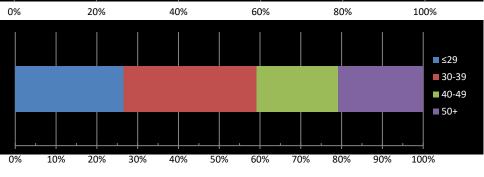

| Age Breakdown    | #    | %     |
|------------------|------|-------|
| ≤29              | 850  | 26.6% |
| 30-39            | 1042 | 32.6% |
| 40-49            | 640  | 20.0% |
| 50+              | 666  | 20.8% |
| Breakdown - 2017 | #    | %     |
| ≤29              | 983  | 29.1% |
| 30-39            | 1127 | 33.4% |
| 40-49            | 599  | 17.7% |
| 50+              | 670  | 19.8% |