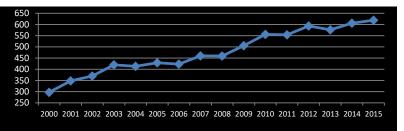

| Male Affiliation sin | ce 2000      |        |
|----------------------|--------------|--------|
| 2000                 | 1301         | +/-    |
| 2001                 | 1594         | 22.5%  |
| 2002                 | 1597         | 0.2%   |
| 2003                 | 1868         | 17.0%  |
| 2004                 | 1839         | -1.6%  |
| 2005                 | 1893         | 2.9%   |
| 2006                 | 2066         | 9.1%   |
| 2007                 | 2156         | 4.4%   |
| 2008                 | 2161         | 0.2%   |
| 2009                 | 2323         | 7.5%   |
| 2010                 | 2569         | 10.6%  |
| 2011                 | 2742         | 6.7%   |
| 2012                 | 2857         | 4.2%   |
| 2013                 | 2885         | 1.0%   |
| 2014                 | 2880         | -0.2%  |
| 2015                 | 2908         | 1.0%   |
| 2016                 | 2878         | -1.0%  |
| 2017                 | 2772         | -3.7%  |
| 2018                 | 2608         | -10.3% |
| Total change s       | since 2000 : | 200.5% |