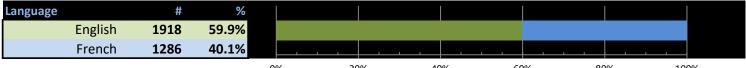

#### **Registered Participant - Female Stats**

| Total Females | 556 | 17%   |
|---------------|-----|-------|
|               |     |       |
| Language      |     | % Mem |
| English       | 301 | 9.4%  |
| French        | 255 | 8.0%  |

#### **Registered Participant - Male Stats**

| Total Males | 2647 | 83%   |
|-------------|------|-------|
| Language    |      | % Mem |
| English     | 1616 | 50.5% |
| French      | 1031 | 32.2% |

| Male Age Breakdown | % age group |       |
|--------------------|-------------|-------|
| ≤29                | 672         | 79.1% |
| 30-39              | 844         | 81.0% |
| 40-49              | 539         | 84.2% |
| 50+                | 587         | 88.1% |