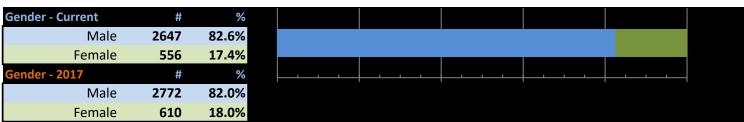

#### **Registered Participant - Female Stats**

| Total Females | 556 | 17%   |
|---------------|-----|-------|
|               |     |       |
| Language      |     | % Mem |
| English       | 301 | 9.4%  |
| French        | 255 | 8.0%  |

#### **Registered Participant - Male Stats**

| Total Males | 2647 | 83%   |
|-------------|------|-------|
| Language    |      | % Mem |
| English     | 1616 | 50.5% |
| French      | 1031 | 32.2% |

| Male Age Breakdown | % age group |       |
|--------------------|-------------|-------|
| ≤29                | 672         | 79.1% |
| 30-39              | 844         | 81.0% |
| 40-49              | 539         | 84.2% |
| 50+                | 587         | 88.1% |