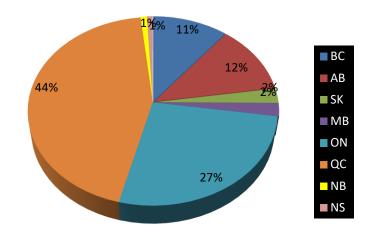

#### **Registered Participant Stats**

| Province | #    | %     |
|----------|------|-------|
| ВС       | 336  | 10.5% |
| AB       | 373  | 11.6% |
| SK       | 79   | 2.5%  |
| MB       | 70   | 2.2%  |
| ON       | 835  | 26.1% |
| QC       | 1389 | 43.4% |
| NB       | 29   | 0.9%  |
| NS       | 25   | 0.8%  |