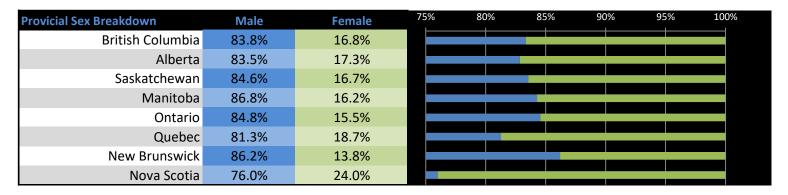

| Gender |        | Total | % Prov | % Mem |
|--------|--------|-------|--------|-------|
|        | Male   | 280   | 84%    | 11%   |
|        | Female | 56    | 17%    | 10%   |

| Language | Total | % Prov | % Mem |
|----------|-------|--------|-------|
| English  | 331   | 99.1%  | 17.3% |
| French   | 5     | 1.5%   | 0.4%  |

| Gender |        | Total | % Prov | % Mem |
|--------|--------|-------|--------|-------|
|        | Male   | 309   | 84%    | 12%   |
|        | Female | 64    | 17%    | 12%   |

| Language | Total | % Prov | % Mem |
|----------|-------|--------|-------|
| English  | 331   | 89.5%  | 17.3% |
| French   | 5     | 1.4%   | 0.4%  |

| Gender |        | Total | % Prov | % Mem |
|--------|--------|-------|--------|-------|
|        | Male   | 66    | 85%    | 2%    |
|        | Female | 13    | 17%    | 2%    |

| Language | Total | % Prov | % Mem |
|----------|-------|--------|-------|
| English  | 78    | 100.0% | 4.1%  |
| French   | 1     | 1.3%   | 0.1%  |

| Gender |        | Total | % Prov | % Mem |
|--------|--------|-------|--------|-------|
|        | Male   | 59    | 87%    | 2%    |
|        | Female | 11    | 16%    | 2%    |

| Language | Total | % Prov | % Mem |
|----------|-------|--------|-------|
| English  | 69    | 101.5% | 3.6%  |
| French   | 1     | 1.5%   | 0.1%  |

| Gender |        | Total | % Prov | % Mem |
|--------|--------|-------|--------|-------|
|        | Male   | 706   | 85%    | 27%   |
|        | Female | 129   | 15%    | 23%   |

| Language | Total | % Prov | % Mem |
|----------|-------|--------|-------|
| English  | 795   | 95.4%  | 41.4% |
| French   | 40    | 4.8%   | 3.1%  |

0

0.0%

Total 1389

| Gender |        | Total | % Prov | % Mem |
|--------|--------|-------|--------|-------|
|        | Male   | 1129  | 81%    | 43%   |
|        | Female | 260   | 19%    | 47%   |

| Language |         | Total | % Prov | % Mem |
|----------|---------|-------|--------|-------|
|          | English | 169   | 12.2%  | 8.8%  |
|          | French  | 1220  | 87.8%  | 94.9% |

| Gender |        | Total | % Prov | % Mem |
|--------|--------|-------|--------|-------|
|        | Male   | 25    | 86%    | 1%    |
|        | Female | 4     | 14%    | 1%    |

| Language | Total | % Prov | % Mem |
|----------|-------|--------|-------|
| English  | 26    | 89.7%  | 1.4%  |
| French   | 3     | 10.3%  | 0.2%  |

| Gender |        | Total | % Prov | % Mem |
|--------|--------|-------|--------|-------|
|        | Male   | 19    | 76%    | 1%    |
|        | Female | 6     | 24%    | 1%    |

| Language | Total | % Prov | % Mem |
|----------|-------|--------|-------|
| English  | 25    | 100.0% | 1.3%  |
| French   | 0     | 0.0%   | 0.0%  |