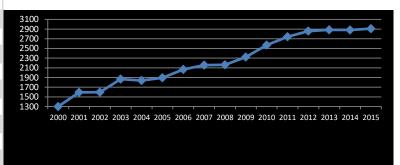

| Male Affiliation sin | ce 2000      |        |
|----------------------|--------------|--------|
| 2000                 | 1301         | +/-    |
| 2001                 | 1594         | 22.5%  |
| 2002                 | 1597         | 0.2%   |
| 2003                 | 1868         | 17.0%  |
| 2004                 | 1839         | -1.6%  |
| 2005                 | 1893         | 2.9%   |
| 2006                 | 2066         | 9.1%   |
| 2007                 | 2156         | 4.4%   |
| 2008                 | 2161         | 0.2%   |
| 2009                 | 2323         | 7.5%   |
| 2010                 | 2569         | 10.6%  |
| 2011                 | 2742         | 6.7%   |
| 2012                 | 2857         | 4.2%   |
| 2013                 | 2885         | 1.0%   |
| 2014                 | 2880         | -0.2%  |
| 2015                 | 2908         | 1.0%   |
| 2016                 | 2878         | -1.0%  |
| 2017                 | 2772         | -3.7%  |
| 2018                 | 2608         | -10.3% |
| Total change s       | since 2000 : | 200.5% |