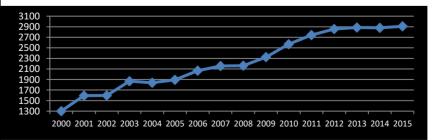

| Male Affiliation sind | ce <b>2000</b> |       |
|-----------------------|----------------|-------|
| 2000                  | 1301           | +/-   |
| 2001                  | 1594           | 22.5% |
| 2002                  | 1597           | 0.2%  |
| 2003                  | 1868           | 17.0% |
| 2004                  | 1839           | -1.6% |
| 2005                  | 1893           | 2.9%  |
| 2006                  | 2066           | 9.1%  |
| 2007                  | 2156           | 4.4%  |
| 2008                  | 2161           | 0.2%  |
| 2009                  | 2323           | 7.5%  |
| 2010                  | 2569           | 10.6% |
| 2011                  | 2742           | 6.7%  |
| 2012                  | 2857           | 4.2%  |
| 2013                  | 2885           | 1.0%  |
| 2014                  | 2880           | -0.2% |
| 2015                  | 2908           | 1.0%  |
| 2016                  | 2878           | -1.0% |
| Total change si       | ince 2000 : 22 | 1.2%  |