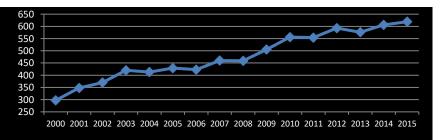

| Male Affiliation sind | ce <b>2000</b> |       |
|-----------------------|----------------|-------|
| 2000                  | 1301           | +/-   |
| 2001                  | 1594           | 22.5% |
| 2002                  | 1597           | 0.2%  |
| 2003                  | 1868           | 17.0% |
| 2004                  | 1839           | -1.6% |
| 2005                  | 1893           | 2.9%  |
| 2006                  | 2066           | 9.1%  |
| 2007                  | 2156           | 4.4%  |
| 2008                  | 2161           | 0.2%  |
| 2009                  | 2323           | 7.5%  |
| 2010                  | 2569           | 10.6% |
| 2011                  | 2742           | 6.7%  |
| 2012                  | 2857           | 4.2%  |
| 2013                  | 2885           | 1.0%  |
| 2014                  | 2880           | -0.2% |
| 2015                  | 2908           | 1.0%  |
| 2016                  | 2878           | -1.0% |
| Total change si       | ince 2000 : 22 | 1.2%  |