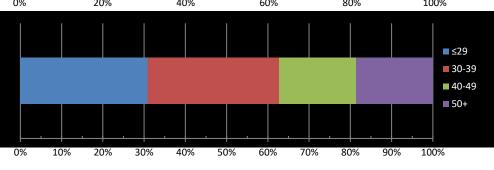

| Age Breakdown    | #    | %     |
|------------------|------|-------|
| ≤29              | 1073 | 30.9% |
| 30-39            | 1104 | 31.8% |
| 40-49            | 647  | 18.6% |
| 50+              | 648  | 18.7% |
| Breakdown - 2015 | #    | %     |
| ≤29              | 1111 | 31.6% |
| 30-39            | 1109 | 31.5% |
| 40-49            | 664  | 18.9% |
| 50+              | 634  | 18.0% |