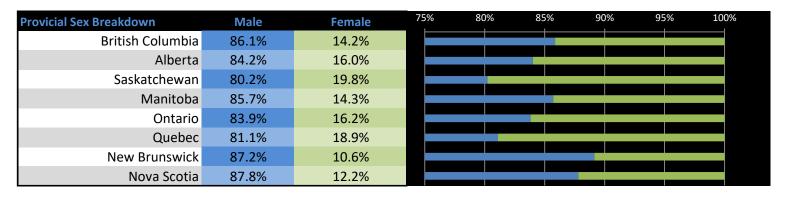

| <b>Provincial Age Breakdown</b> | ≤29   | 30-39 | 40-49 | 50+   |
|---------------------------------|-------|-------|-------|-------|
| British Columbia                | 25.7% | 35.3% | 15.8% | 28.9% |
| Alberta                         | 33.6% | 34.6% | 17.4% | 18.3% |
| Saskatchewan                    | 22.1% | 36.0% | 16.3% | 27.9% |
| Manitoba                        | 23.4% | 29.9% | 10.4% | 39.0% |
| Ontario                         | 29.0% | 33.0% | 19.6% | 21.5% |
| Quebec                          | 34.0% | 39.0% | 19.5% | 12.2% |
| New Brunswick                   | 25.5% | 10.6% | 25.5% | 38.3% |
| Nova Scotia                     | 29.3% | 41.5% | 14.6% | 22.0% |