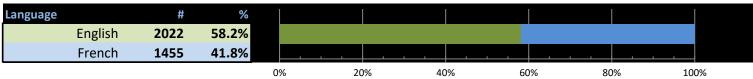

#### **Registered Participant - Female Stats**

| <b>Total Females</b> | 596 | 17%   |
|----------------------|-----|-------|
|                      |     |       |
| Language             |     | % Mem |
| English              | 309 | 8.9%  |
| French               | 287 | 8.3%  |

### **Registered Participant - Male Stats**

| <b>Total Males</b> | 2878 | 83%   |
|--------------------|------|-------|
|                    |      |       |
| Language           |      | % Mem |
| English            | 1710 | 49.2% |
| French             | 1168 | 33.6% |