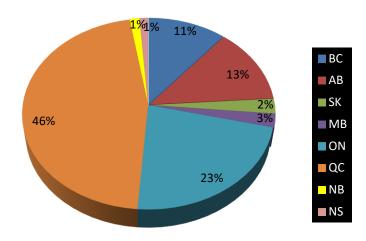

#### **Registered Participant Stats**

| Province |    | #    | %     |
|----------|----|------|-------|
|          | ВС | 376  | 10.8% |
|          | AB | 438  | 12.6% |
|          | SK | 86   | 2.5%  |
|          | MB | 77   | 2.2%  |
|          | ON | 767  | 22.1% |
|          | QC | 1572 | 45.3% |
|          | NB | 47   | 1.4%  |
|          | NS | 41   | 1.2%  |