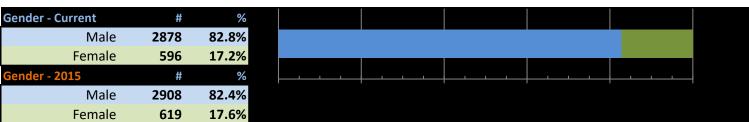

#### **Registered Participant - Female Stats**

| <b>Total Females</b> | 596 | 17%   |
|----------------------|-----|-------|
|                      |     |       |
| Language             |     | % Mem |
| English              | 309 | 8.9%  |
| French               | 287 | 8.3%  |

### **Registered Participant - Male Stats**

| <b>Total Males</b> | 2878 | 83%   |
|--------------------|------|-------|
|                    |      |       |
| Language           |      | % Mem |
| English            | 1710 | 49.2% |
| French             | 1168 | 33.6% |